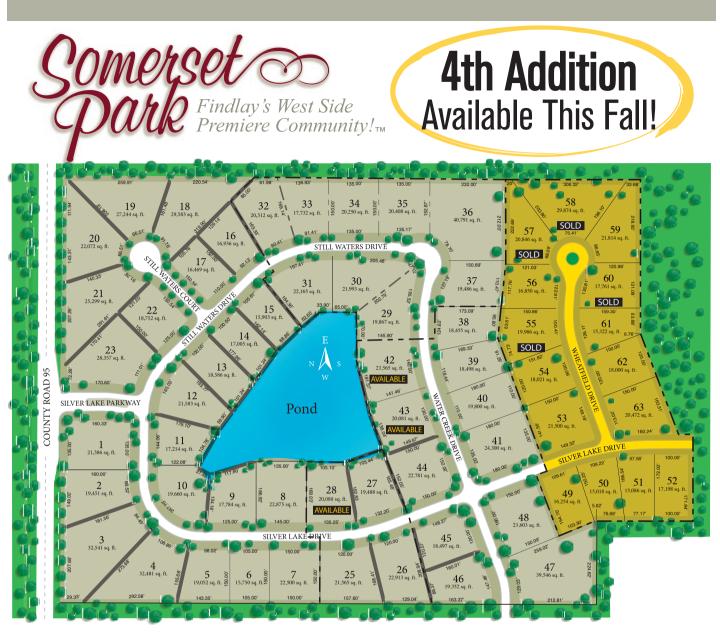

Somerset Park is located on County Road 95, just minutes east of Findlay and includes many amenities and features including...

- Custom entrance sign with boulevard entrance
- Sidewalks throughout the community
- Streetside trees and attractive street lighting enhance the atmosphere of this premiere community
- Liberty Benton School district

- City of Findlay utilities
- The FIRST fiber-optics community in Northwest Ohio
- Large, spacious lots now available, many with scenic pond access
- Walk-out basements available

## Somerset Park... Findlay's Finest Master-Planned Development!

Brookview Homes, Inc. • Phone: (419) 424-5961 • www.somersetpark.info